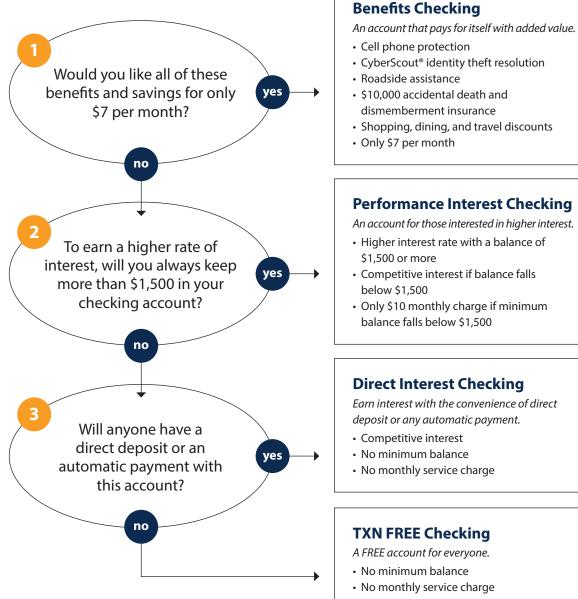

#### Savings Plans

Will you make six or more withdrawals from your savings account each month?

Will you always keep more than \$2,500 in your savings account?

yes → Money Market Account

- FREE Debit Card
- **Direct Deposit**
- **Automatic Payments**
- **FREE Online Banking**
- FREE Bill Pay
- FREE Mobile Banking with Mobile Deposit
- FREE eStatements

then some—

only \$7 per

month!

everything and

## **Performance Interest Checking**

An account for those interested in higher interest.

- · Higher interest rate with a balance of
- Competitive interest if balance falls
- Only \$10 monthly charge if minimum balance falls below \$1,500

## **Direct Interest Checking**

Earn interest with the convenience of direct deposit or any automatic payment.

- Competitive interest
- No minimum balance
- No monthly service charge

### **TXN FREE Checking**

A FREE account for everyone.

- No minimum balance
- No monthly service charge

To qualify for Cell Phone Protection, monthly cellular bill payments must be paid from your Benefits Checking account. \$10,000 Accidental Death and Dismemberment Insurance Coverage is provided at no additional charge. Total coverage splits evenly among all authorized signers as indicated on the account opening signature cards. Insurance products are not deposits, not FDIC Insured, not insured by any federal government agency, not guaranteed by the bank.